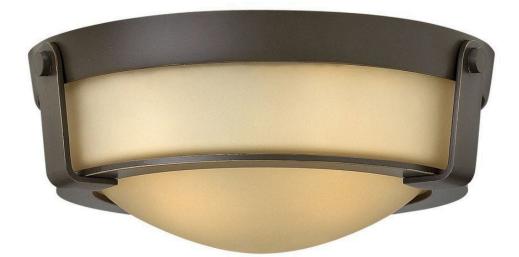

## 32230B-LED

Hathaway's striking design features a bold shade held in place by three intersecting, floating arms with unique forged uprights and ring detail for a modern style. Available in Heritage Brass with etched glass, Olde Bronze with etched glass, Olde Bronze with etched amber glass and Antique Nickel with etched glass.

## FINISH: Olde Bronze GLASS: Etched Amber WIDTH: 13" HEIGHT: 4.5" LIGHT SOURCE: Integrated LED WATTAGE: 16w LED \*Included

HINKLEY

HINKLEY 33000 Pin Oak Parkway Avon Lake, OH 44012 PHONE: (440) 653-5500 Toll Free: 1 (800) 446-5539 hinkley.com