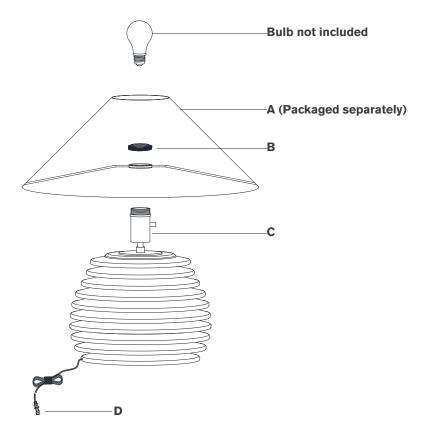

## Scissors

- 1. Carefully remove all parts from the box. Place on a clean, soft surface.
- 2. Remove socket ring (B) from socket (C).
- 3. Remove shade **(A)** from packaging and install to socket **(C)** and secure with socket ring **(B)**.

**NOTE:** If shade has additional packaging, carefully cut off from interior of shade to avoid damages.

- 4. Install light bulb into the socket.
- 5. Remove protective cover (D) from plug.
- 6. Plug into electrical outlet and test the fixture.