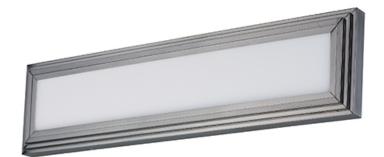

## **PRODUCT DESCRIPTION**

Contemporary straight line design epitomizes modern art while producing generous amounts of color corrected light which makes for a perfect vanity selection. A high luster Polished Chrome or a more subdued Satin Nickle, you are sure to find a desired look for your room decor.

## FINISHES OPTION

Satin Nickel SN

GLASS White WT

MATERIAL Metal+PC

RATINGS

Damp Location ADA Dimmable

ADDITIONAL INSTALL UP/DOWN: All OPERATING TEMPERATURE: -20°C (-4°F), 40°C (104°F)

Always consult a qualified electrician before installing any lighting product.