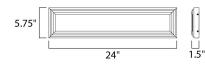

## MEASUREMENTS DIMENSION

DIMENSION : 24." W x 5.75" H x 1.5" Ext HANGING WEIGHT : 11.73 lb